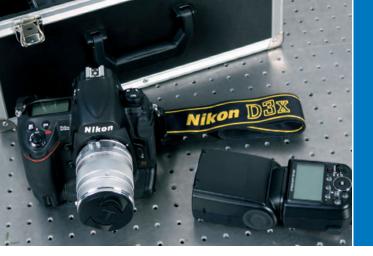

### PERFECTLY TUNED HARDWARE

High-quality hardware components such as cameras and lenses accompanied by a wide selection of accessories (certified reference bars/crosses, markers, adapter cubes) are perfectly tuned to the complete COMET sensor series and are a guarantee for the highest precision.

### **TECHNICAL DATA**

- Standard: 12,1 megapixel
   High-end: 24,5 megapixel;
   each equipped with Zeiss 28 mm
   industrial lens and flash device
- Recommended measurement volume: from 100 x 100 x 100 mm
   up to 10 x 10 x 10 m