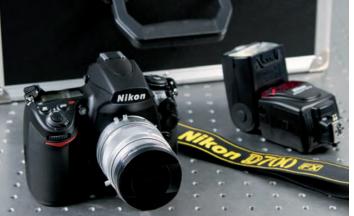

### **TECHNICAL DATA**

- Standard: 12,1 megapixel
   High-end: 24,5 megapixel;
   each equipped with Zeiss 28 mm
   industrial lens and flash device
- Recommended measurement volume: from 100 x 100 x 100 mm
   up to 10 x 10 x 10 m