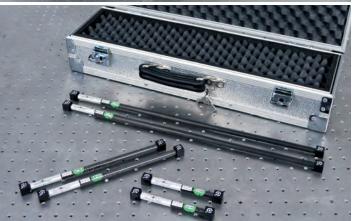

### PERFECTLY TUNED HARDWARE

High-quality hardware components such as cameras and lenses accompanied by a wide selection of accessories (certified reference bars/crosses, markers, adapter cubes) are perfectly tuned to the complete COMET sensor series and are a guarantee for the highest precision.

### **ACCESSORIES**

Adapted to customer-specific requirements, available in various sizes/lengths/configurations:

- Reference crosses
- Reference bars
- Markers
- Magnetic and/or sticker markers
- Adapters