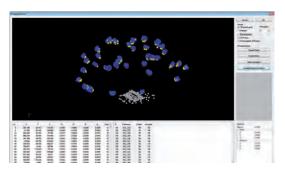

#### **SOFTWARE**

- Windows XP 64bit & Windows 7 64bit
- Clear and easy-to-use user interface
- Automatic point measurement
- Automatic assignment of scale bars, reference cross and coded markers
- Image display with indication of point id
- 3D display with indication of camera position and point id
- Easy data selection in tabular and 3D display
- Adapter measurement for determination of edges, holes, etc.
- · Export of points
- Automatic registration of single COMET measurements
- Functions in combination with INSPECTplus:
  - Evaluation of adapter measurement
  - Point-to-point surface comparison
  - Deformation analysis