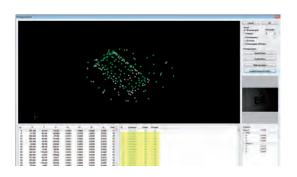

#### **SOFTWARE**

- Windows XP 64bit & Windows 7 64bit
- Clear and easy-to-use user interface
- Automatic point measurement
- Automatic assignment of scale bars, reference cross and coded markers
- Image display with indication of point id
- 3D display with indication of camera position and point id
- Easy data selection in tabular and 3D display
- Adapter measurement for determination of edges, holes, etc.
- · Export of points
- Automatic registration of single COMET measurements
- Functions in combination with INSPECTplus:
  - Evaluation of adapter measurement
  - Point-to-point surface comparison
  - Deformation analysis