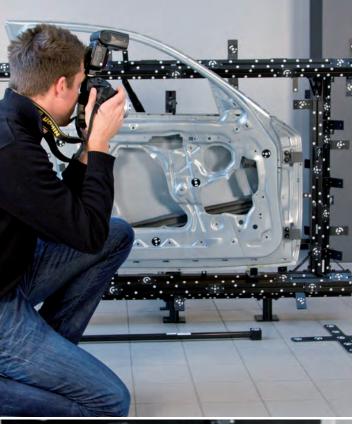

# COMETPhotogrammetry

ALL-IN-ONE SOLUTION FOR 3D DIGITIZING AND PHOTOGRAMMETRY MEASUREMENTS

### ALL-IN-ONE SOLUTION FOR 3D DIGITIZING AND PHOTOGRAMMETRY MEASUREMENTS

### AFFORDABLE ALL-IN-ONE SOLUTION & OPTIMAL EFFICIENCY

Every system configuration is freely scalable and allows an easy adaptation to any object. The acquisition and matching of single 3D measurements is done in efficient workflows. With the new sensor and photogrammetry packages featuring sophisticated interfaces, easy handling and modular accessory components, Steinbichler offers both technically and economically convincing single-source system solutions.