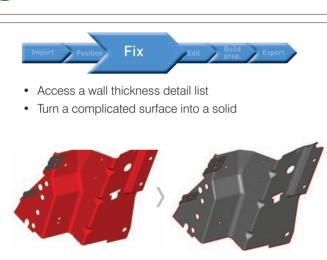

Getting you from A to Z more efficiently than ever, discover the optimized process flow:

Import Position Fix Edit Build prep. Export

"Magics<sup>16</sup> is faster and much more stable than previous releases. The new menu structure is really intuitive. For example the new fixing sub menu where all fixing features are grouped."