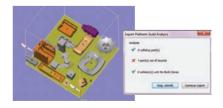

# Magics<sup>16</sup>: Go with the Flow

- · Smarter parts labeling
- Strengthen part with props

- Use the new export platform screen to visualize the most important parameters and access settings easily
- Check collisions and out of bounds during export
- Advanced slice visualization
- · Access new density reports