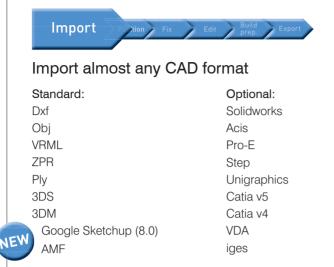

Getting you from A to Z more efficiently than ever, discover the optimized process flow:

Import Position Fix Edit Build prep. Export

"Magics<sup>16</sup> is faster and much more stable than previous releases. The new menu structure is really intuitive. For example the new fixing sub menu where all fixing features are grouped."