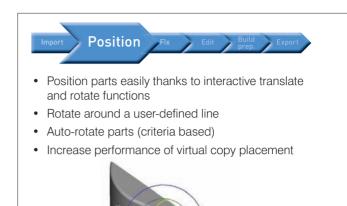

Getting you from A to Z more efficiently than ever, discover the optimized process flow:

Import Position Fix Edit Build prep. Export

"Magics<sup>16</sup> is faster and much more stable than previous releases. The new menu structure is really intuitive. For example the new fixing sub menu where all fixing features are grouped."