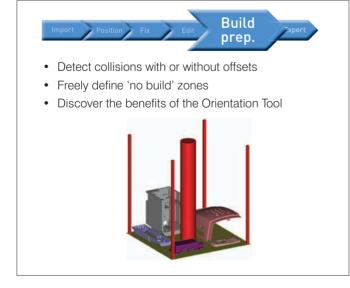

Getting you from A to Z more efficiently than ever, discover the optimized process flow:

Import Position Fix Edit Build prep. Export

"Magics<sup>16</sup> is faster and much more stable than previous releases. The new menu structure is really intuitive. For example the new fixing sub menu where all fixing features are grouped."