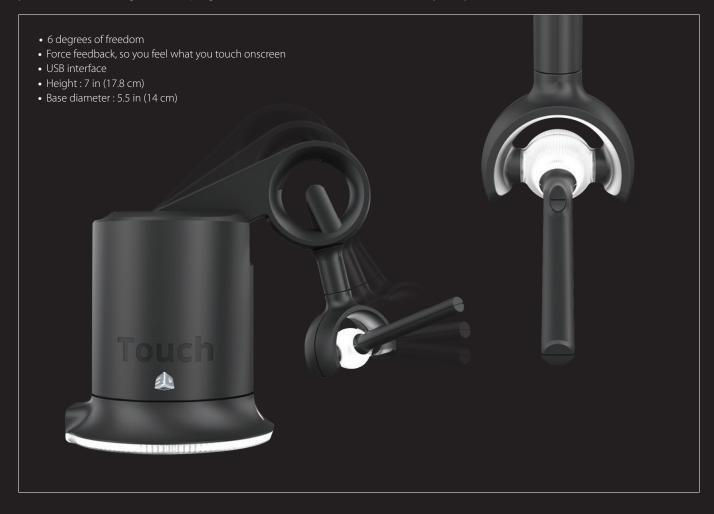

### Touch<sup>™</sup> Haptic 3D Stylus

Grab Hold of Your Design

Using Geomagic Sculpt with the included Touch haptic 3D stylus supercharges your design process. It is the most intuitive, natural way possible to interact with your 3D design. Instead of a cursor moving in 2D space, you work in true 3D using a set of sculpting tools that mirror the movements of the Touch stylus in your hand.