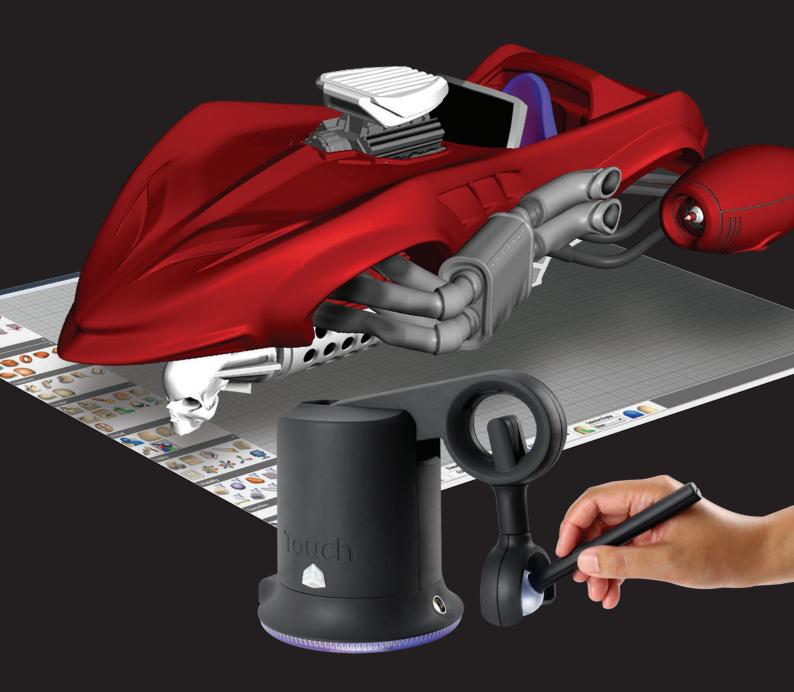

### **Touch Your Design**

Use 3D tools for 3D designs. Geomagic Sculpt helps you break free of the old design paradigm with an included 3D Systems Touch haptic stylus. Instead of being limited by a traditional mouse, Sculpt and Touch let you feel your design – every shape, every texture and every curve. This combination empowers you to move through 3D design with ease and confidence, especially with complex geometry.

### Touch<sup>™</sup> Haptic 3D Stylus

Grab Hold of Your Design

Using Geomagic Sculpt with the included Touch haptic 3D stylus supercharges your design process. It is the most intuitive, natural way possible to interact with your 3D design. Instead of a cursor moving in 2D space, you work in true 3D using a set of sculpting tools that mirror the movements of the Touch stylus in your hand.