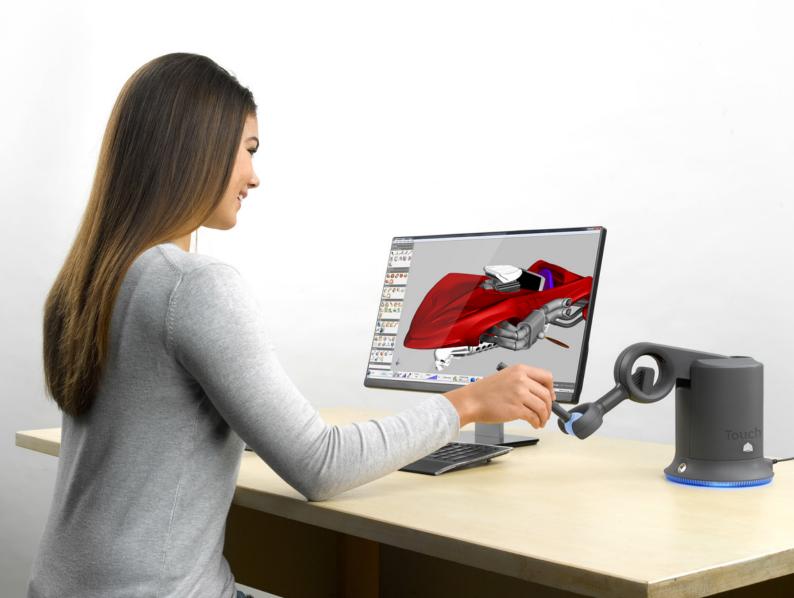

### **Touch Your Design**

Use 3D tools for 3D designs. Geomagic Sculpt helps you break free of the old design paradigm with an included 3D Systems Touch haptic stylus. Instead of being limited by a traditional mouse, Sculpt and Touch let you feel your design – every shape, every texture and every curve. This combination empowers you to move through 3D design with ease and confidence, especially with complex geometry.

### Touch<sup>™</sup> Haptic 3D Stylus

Grab Hold of Your Design

Using Geomagic Sculpt with the included Touch haptic 3D stylus supercharges your design process. It is the most intuitive, natural way possible to interact with your 3D design. Instead of a cursor moving in 2D space, you work in true 3D using a set of sculpting tools that mirror the movements of the Touch stylus in your hand.