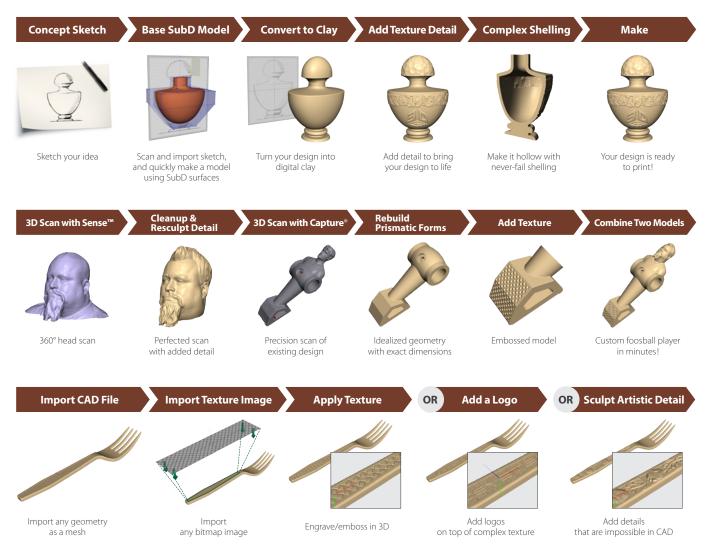

etch tools. You can create exactly the geometry you envision, using constraints where you need to and omitting them where you don't.

### **Incredible Detailing Tools**

Fine tune the smallest elements, and make your products stand out. Sculpt lets you bake textures of any complexity into virtual clay and perfect them for the ideal look and feel. Design flourishes, which are often impossible in CAD, are simple to do in Sculpt-just import any image and go.

### **Guaranteed Printability**

Always be ready for 3D printing, because with Sculpt's voxel-based modeling engine, you know your design is solid. Coupled with its automatic 3D printability analysis, Sculpt lets you optimize designs on the fly for the specific 3D printer you are using.

### Workflows

### Sample Concept Model Workflow



### Touch<sup>™</sup> Haptic 3D Stylus

Grab Hold of Your Design

Using Geomagic Sculpt with the included Touch haptic 3D stylus supercharges your design process. It is the most intuitive, natural way possible to interact with your 3D design. Instead of a cursor moving in 2D space, you work in true 3D using a set of sculpting tools that mirror the movements of the Touch stylus in your hand.



### **Contact Information**

### AMERICAS

geomagic.sales.americas@3dsystems.com Cary, NC, USA : +1.800.691.1839 Brazil : +55.11.98160.5948 Mexico : 6441.146401

### EMEA

geomagic.sales.emea@3dsystems.com Darmstadt, Germany : +49.(0).6151.357.149

#### APAC

geomagic.sales.apac@3dsystems.com South East Asia : +82.2.6262.9922 Australia & New Zealand : +60.123.988.473 India : +91.9840478347

### JAP