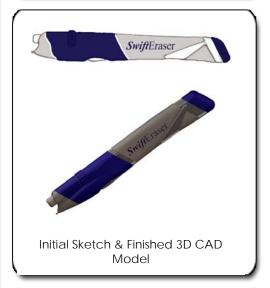

Angelo contacted EMS and their industrial designers got right to work. EMS started with some 2D sketches to get the look Angelo was looking for. Once approved, EMS started working on a 3D CAD model. Using a combination of SensAble Technologies and SolidWorks, EMS's designers and engineers came up with a sleek and very functional design. SensAble Technologies allowed the organic shape to be easily created while SolidWorks helped with the more mechanical features.

Once the design was finished, EMS created numerous concept models on their Z Corp Z650 3D Printer. The Z Corp 3D Printer allows full color 3D printing so the concept model looks like the finished product.

Using the Z Corp 3D printer ensured the look and feel where exactly what Angelo wanted. The Z Corp technology is so fast and affordable many iterations of the design where completed in a very short amount of time.