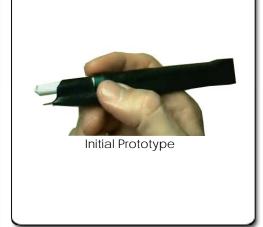

#### The Problem

Writing with a mechanical pencil is easy. But when it comes time to erase something you must either turn over the pencil or use a separate eraser. This takes time and can be a distraction to getting work done quickly.

### **The Solution**

Angelo Governale has patented and ingenious way to use a mechanical pencil and eraser on the same side of the device. Currently his working prototype is pencil and eraser taped together. What he really needed was an agronomical and attractive design so he could take his idea to investors. Investors could provide the capital to bring this great idea to market but he needed a better representation of his idea.