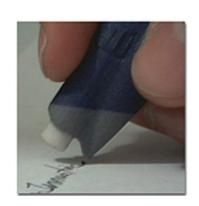

#### The Problem

Writing with a mechanical pencil is easy. But when it comes time to erase something you must either turn over the pencil or use a separate eraser. This takes time and can be a distraction to getting work done quickly.

#### Conclusion

The mechanical pencil world may not be the next computer gadget or cell phone concept but it's still important to many people. This new design will make writing and erasing easier than ever. Look for the SwiftEraser in a store near you very soon.